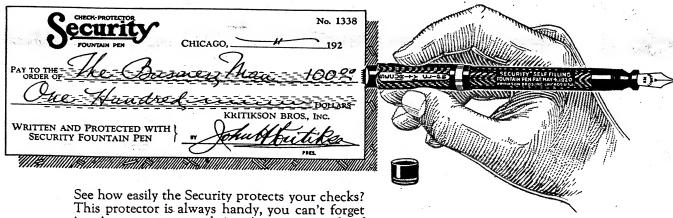

## KRITIKSON BROTHERS, INC.

116-122 West Illinois Street

Chicago, Ill.

See how easily the Security protects your checks? This protector is always handy, you can't forget it. A neat cap conceals it. An extra supply of ink comes with the pen and re-inking of the Protector is a very simple, clean operation.